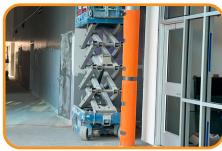

## Description

SkudoBoard COLUMN GUARD is a heavy duty, synthetic, flexible version of SkudoBoard product line that provides superior protection to columns and pillars during construction. Column Guard protects the surface from damage from splatter, spills, scuff marks, and scratches, carts, supplies and equipment.

The textured surface of Column Guard is water resistant and won't curl, warp, or unravel - reducing safety hazards on your jobsite. Use wherever you would protect your columns with cardboard, plastic, masonite or plywood.

## Features & Benefits

- Water resistant, approved for exterior use
- Replaces curling Masonite and plywood
- Extremely high impact resistance
- Ideal for forklift and material cart protection
- Well suited for protecting columns from jobsite traffic and impact
- Light weight, easy to handle and reusable
- Far superior to cardboard and plastic protection products