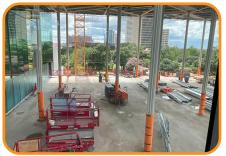

## Description

SkudoBoard COLUMN GUARD is a heavy duty, synthetic, flexible version of SkudoBoard product line that provides superior protection to columns and pillars during construction. Column Guard protects the surface from damage from splatter, spills, scuff marks, and scratches, carts, supplies and equipment.

The textured surface of Column Guard is water resistant and won't curl, warp, or unravel - reducing safety hazards on your jobsite. Use wherever you would protect your columns with cardboard, plastic, masonite or plywood.

Reusable

Extremely high impact resistance

Replaces Plywood, Cardboard

Easy to install

Can be used on circular or square columns

Innovative, purpose-built surface protection systems. This is all we do. www.skudousa.com 1-888-SKUDO-11 (1-888-758-3611)