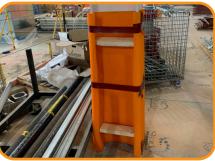

## Description

SkudoBoard COLUMN GUARD is a heavy duty, synthetic, flexible version of SkudoBoard product line that provides superior protection to columns and pillars during construction. Column Guard protects the surface from damage from splatter, spills, scuff marks, and scratches, carts, supplies and equipment.

Reusable

Extremely high impact resistance

Replaces Plywood, Cardboard

Easy to install

Can be used on circular or square columns

Innovative, purpose-built surface protection systems. This is all we do. www.skudousa.com 1-888-SKUDO-11 (1-888-758-3611)